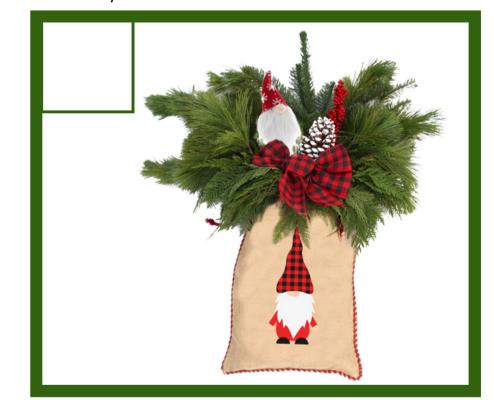

#### HANGING GREENERY BOUGH

Greenery that is versatile! A fun, vintage burlap bag holds premium greens and red ilex berry branches. Completing the look are holiday picks like a bow and a pinecone. Lean it up against stairs, benches, or your home and hang from your door.