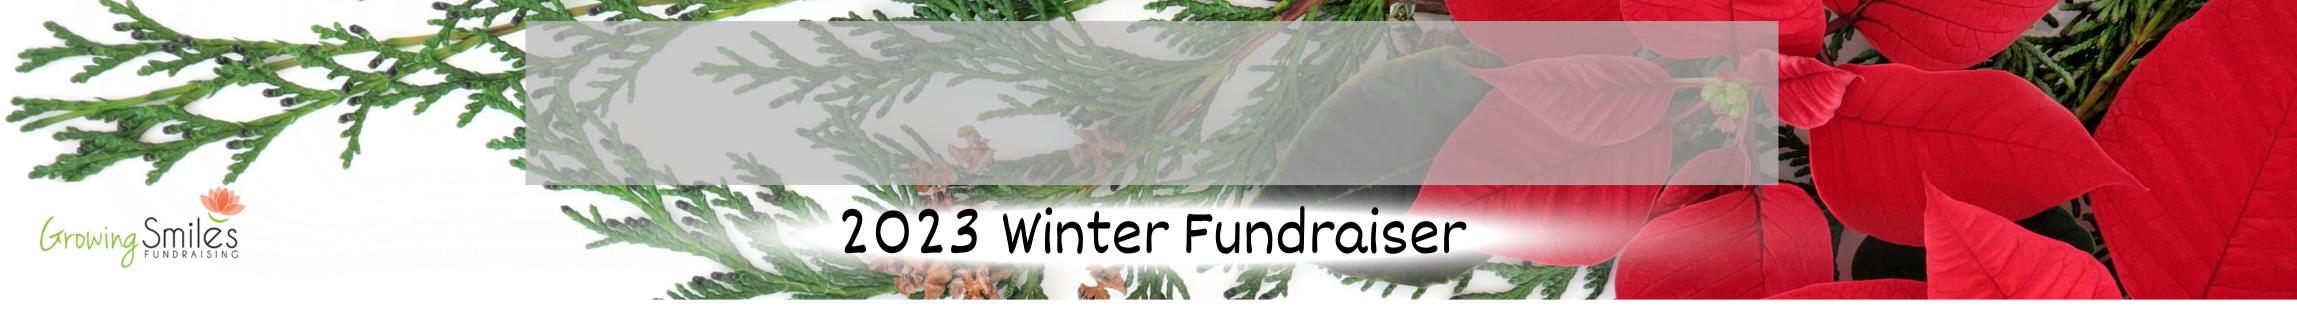

OUTDOOR GREENERY ARRANGEMENT Welcome your guests in from the cold with this large, beautiful and fresh holiday greenery arrangement.

Pinecones, berries and a large red bow complete the festive look. Standing at 2 feet tall this statement piece is sure to inspire the joyful spirit!