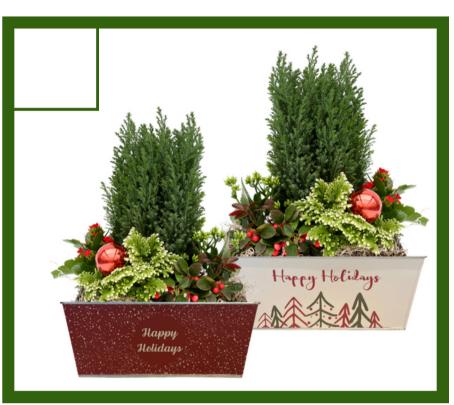

#### INDOOR TROPICAL PLANTER

Add a festive look to your table with a mixed tropical planter. There are four different plant varieties planted in these rectangular holiday themed tins. Planter container designs do vary and cannot be requested.