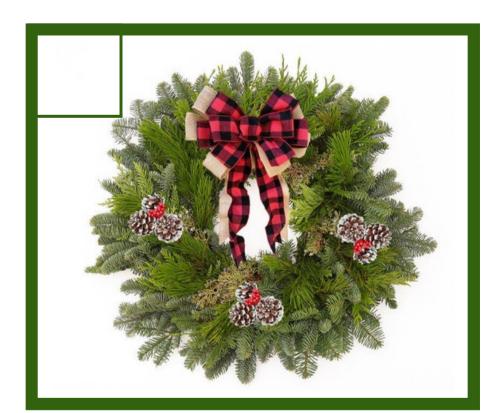

## <u>Approximate Poinsettia Sizes:</u>

6.5" pot: 14 to 16" tall and 13 to 16" wide

### 6.5" PREMIUM POINSETTIA

A Holiday Favourite! Brighten up any room this winter with a vibrant poinsettia. Available in red and white, the poinsettia is perfect for your home, hotels, restaurants and banks over the holidays.