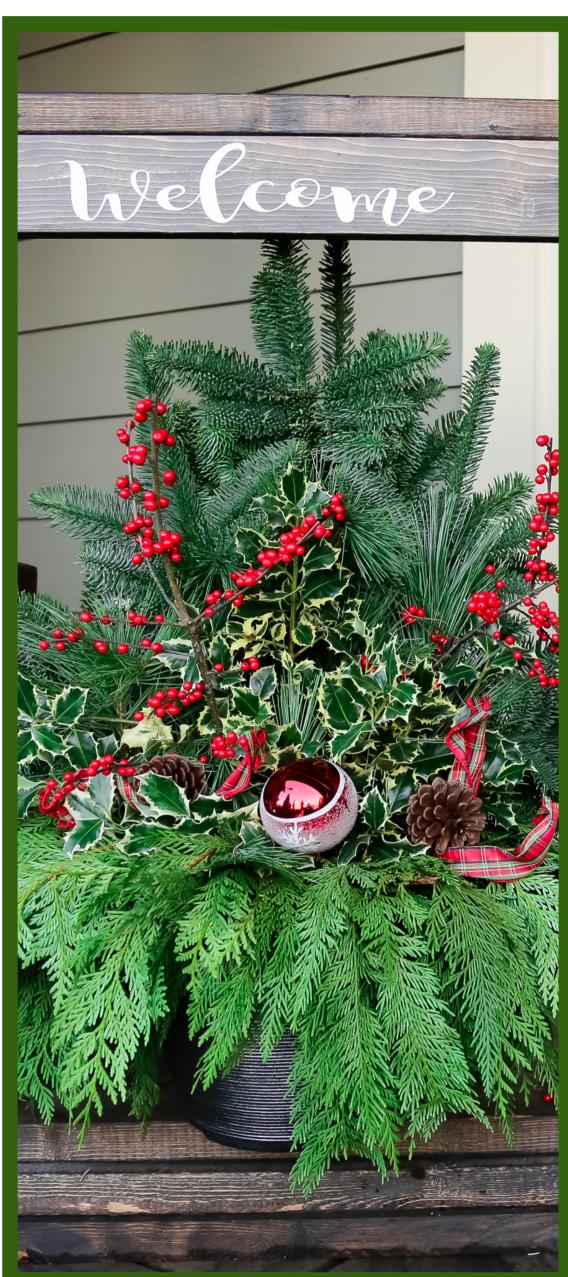

#### HOLIDAY WREATH

A Holiday Wreath is a classic door upgrade. Fresh noble, cedar and juniper decorated with a large plaid bow, frosted pinecones and red berries are sure to give you and your guests a homey warm feeling from the outside.