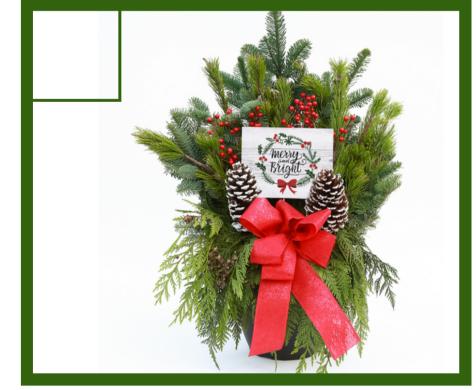

OUTDOOR GREENERY ARRANGEMENT Welcome your guests in from the cold with this large, beautiful and fresh holiday greenery arrangement.

Pinecones, berries and a large red bow complete the festive look. Standing at 2 feet tall this statement piece is sure to inspire the joyful spirit!